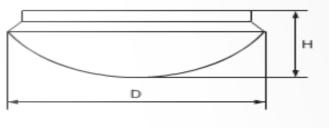

## **DIMENSIONS** »

| Catalogue      | Diameter | Height |
|----------------|----------|--------|
| number         | (mm)     | (mm)   |
| 95NEPTUN18LEDE | 280      |        |